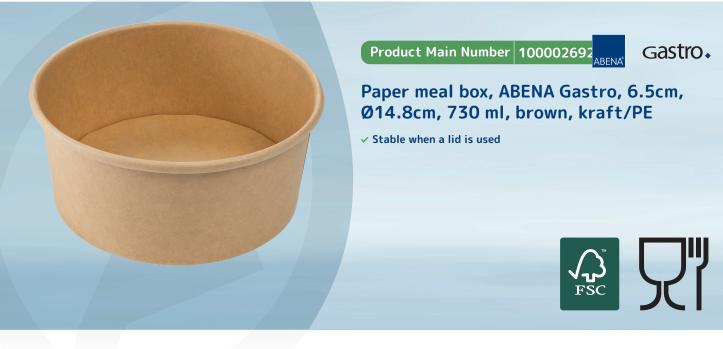

## **Product Description**

Our heavy-duty, PE-coated bowl is ideal for all kinds of takeaway food. Among other things, the bowl can be used for salads, soups and other hot and cold to-go dishes.

## **Specifications**

| Paper meal box                                                                                       |  |  |
|------------------------------------------------------------------------------------------------------|--|--|
| ABENA                                                                                                |  |  |
| Gastro                                                                                               |  |  |
| Brown                                                                                                |  |  |
| PE, kraft                                                                                            |  |  |
| 6.5 cm                                                                                               |  |  |
| 14.8 cm                                                                                              |  |  |
| 730 ml                                                                                               |  |  |
| Food contact materials. FSC Mix.                                                                     |  |  |
| (EU) No 10/2011, (EC) No 1935/2004, (EC) No 2023/2006, (EU) No 995/2010, BEK nr 681<br>af 25/05/2020 |  |  |
|                                                                                                      |  |  |