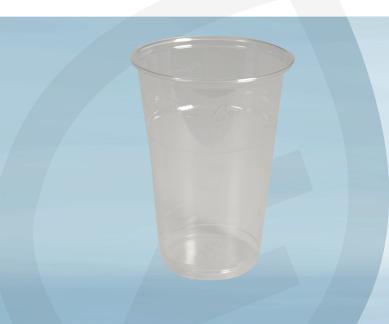

Item number | 1000012427

Drinking glass, 8.8cm, Ø7.8cm, 20 cl, 25 cl, clear, PLA, compostable

- ✓ Compostable
- **✓** Eco-friendly
- ✓ Design

## **Product Description**

A drinking glass made of the eco-friendly plastic PLA, which is produced from plant starch. The cups are completely clear and 100% compostable.

## **Specifications**

| Base name                        | Drinking glass                                                                                  |
|----------------------------------|-------------------------------------------------------------------------------------------------|
| Color                            | Clear                                                                                           |
| Features                         | Compostable                                                                                     |
| Material                         | PLA                                                                                             |
| Height                           | 8.8 cm                                                                                          |
| Diameter                         | 7.8 cm                                                                                          |
| Weight, net                      | 4.7 g                                                                                           |
| Weight, gross                    | 4.7 g                                                                                           |
| Volume, net                      | 20 cl                                                                                           |
| Volume, gross                    | 25 cl                                                                                           |
| Certifications                   | Food contact materials, DIN CERTCO                                                              |
| Directives, regulations and acts | (EU) No 10/2011, (EC) No 2023/2006, (EU) 2020/2151, BEK nr 681 af 25/05/2020, (EC) No 1935/2004 |
| Safety Instructions and Warnings | Do not use in a conventional oven or microwave.                                                 |
| Storage Instructions             | Store clean and dry.                                                                            |
| Temperature Tolerance            | Recommended temperature: -20°C to +40°C                                                         |
| Product Disposal Instructions    | Can be disposed of with normal household waste sorted according to local regulations.           |
| Packaging Disposal Instructions  | Can be recycled or incinerated.                                                                 |