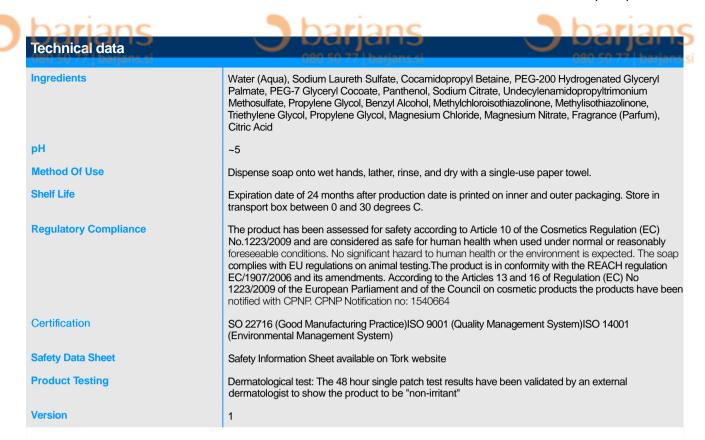

## **Tork Foam Soap**

| Article     | 470022                             |  |
|-------------|------------------------------------|--|
| Appearance  | White Foam                         |  |
| System      | S34 - Foam Soap<br>Dispenser small |  |
| Fragrance   | Perfumed                           |  |
| Volume      | 800 ml                             |  |
| No of doses | ≈2666                              |  |
| Colour      | Pink                               |  |